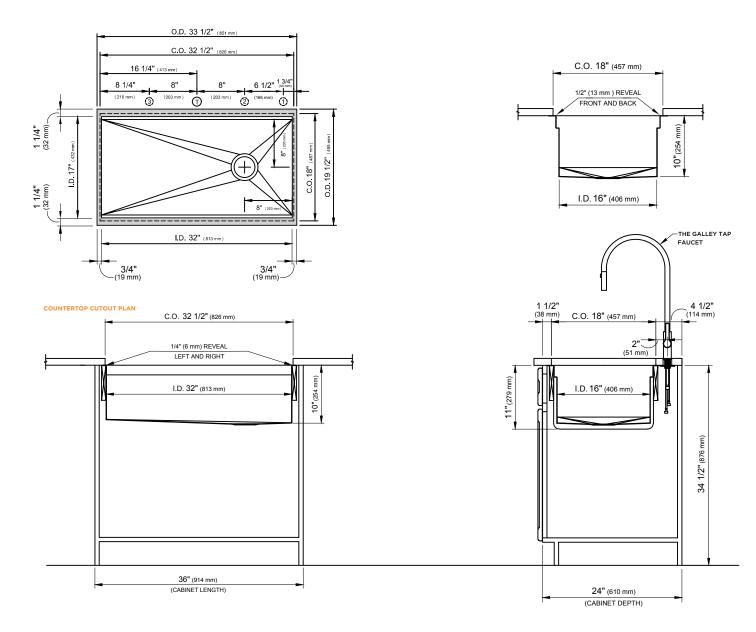

## **IDEAL WASHSTATION™ 3 -** SINGLE BOWL (IWA 3S) COUNTERTOP CUTOUT & TAP SPECIFICATIONS

SUGGESTED GALLEY TAP AND TAP ACCESSORIES PLACEMENT GUIDE

(Recommendations are based on installing 3 or more Tap accessories)

(Decommenced and a lar base of an assuming of or invite flag accessories)
Suggested maximum inside comer radius of countertop cutout 3/8"
(D Galley Tap 1 3/8" min hole diameter (1 1/2" min hole diameter for fast water jet cut)
() Galley Deck Switch 1.3/8" min hole diameter or Galley Automatic Strainer Basket knob 1" min and 1 3/8" max hole diameter
(2) Galley Hot & Cold Tap 1 3/8" min hole diameter (1 1/2" min hole diameter for fast water jet cut)

(2)(3) Galley Soap Dispenser 1" min hole diameter

Center Tap hole diameters 2" behind cutout

Note: Galley Hot & Cold Tap requires a minimum 8" clearance to center if installed to the right of the Galley Tap Note: For installation where the drain is on the left side, simply reverse placements of Tap and Tap Accessories